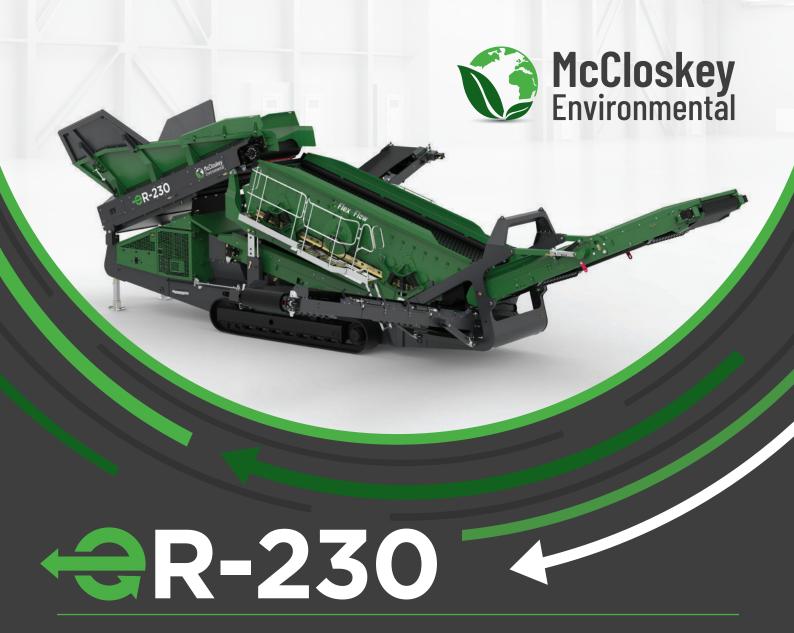

# HIGH ENERGY DURABLE SCREENER

The ER-230 High Energy Screener is one of the most robust, durable and powerful heavy-duty mobile screeners at work around the world today.

Designed to provide uncompromising production levels to heavy duty scalping operations, the ER-230 is capable of operating as a stand-alone plant producing finished product, or as a scalping recycled material to remove fines for picking station.

McCloskey Environmental's powerful High Energy Screener delivers higher outputs and a high-quality screened product with maximum efficiency.

## **FLEX-FLOW**

TRANSPORT LENGTH

Flex-Flow screens are built to take on the toughest materials, screening effectively without build-up, blinding, and clogging.

The ER-230 Flex-Flow model works in tandem with other on-site equipment. With their fast set-up time and ability to move around job sites, the screeners are uniquely suited to projects where maneuverability is key.