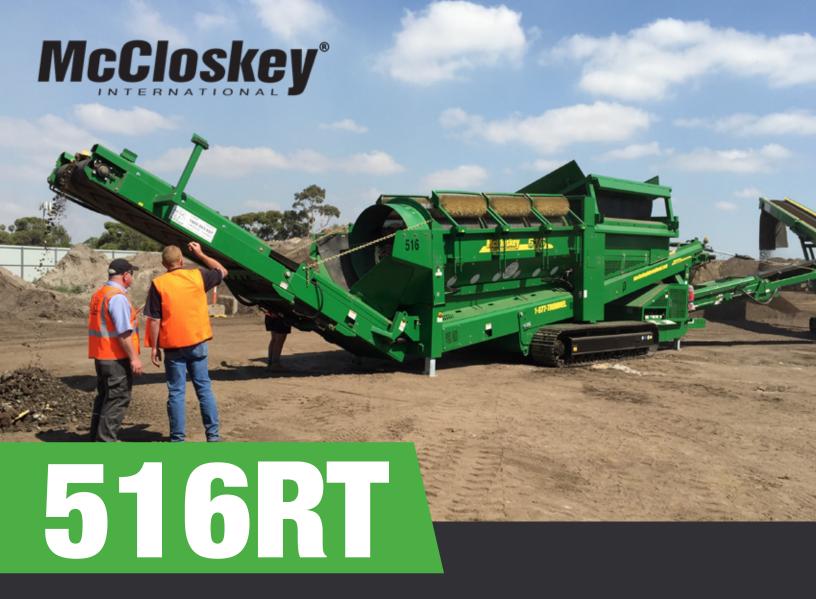

# **Tracked Trommel**

Larger producers can achieve high quality fine materials with the McCloskey® 516 trommel.

McCloskey International offers a wide range of drum designs and screen sizes to improve quality and meet high demand. Material such as topsoil, compost, sand and gravel, and wood chip spend more time in the sixteen foot drum for better screening results.

The three screen sections allow for flexibility in sizing to maximize productivity, while the hydraulically folding end conveyor allows oversize material to be effectively stockpiled.

For heavy duty applications, a remote control hydraulic tipping grizzly can be added to scalp off large material.

# **Features**

- 5'x16' heavy duty trommel drum
- Tracked mobility

- Integrated hydraulic folding stockpiling conveyors
- Remote control radial conveyor
- Fast on-site setup time (10 minutes)
- 55kW (74Hp) engine