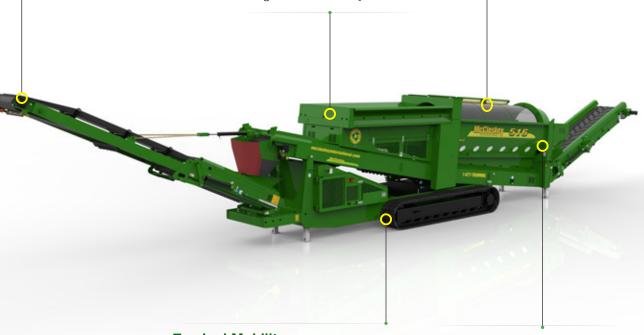

## Oversize Conveyor

Oversize conveyor at the end of the trommel with a 1050mm (42") wide belt.

#### **Hopper Capacity**

Hopper capacity of 5.25m³ (7yd³) with extensions for greater effciency.

### **Tracked Mobility**

Fully portable tracked unit with 500m (19.7") wide tracks, allowing for maximum on-site stability.

#### **Trommel Drum**

**Brushes** 

change.

Ground level adjustable brushes keep the screen clean and rotate

away from drum for ease of drum

Features a 5' x 16' steel drum, with numerous drum and screen options available.