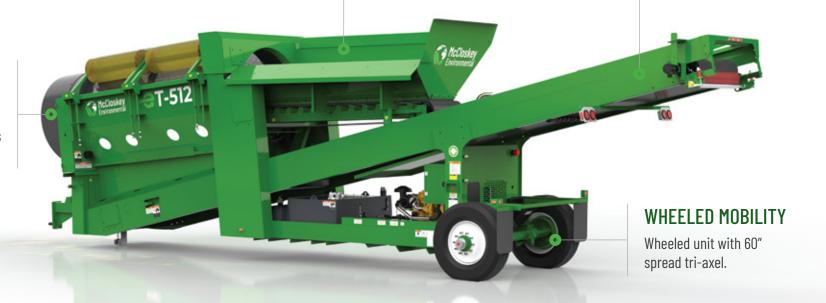

## **FEATURES**

- 5'x12' heavy duty trommel drum
- 55 kW (74 Hp) engine

- Wheeled mobility
- Fast on-site setup time (10 minutes)

#### HOPPER CAPACITY

Hopper capacity of 3.4m³ (4.5yd³) with extensions for greater effciency.

#### **FINES CONVEYOR**

Fines conveyor at the end of the trommel with a 1200mm (48") wide belt.

#### TROMMEL DRUM

Features a 5' x 12' steel drum, with numerous drum and screen options available.