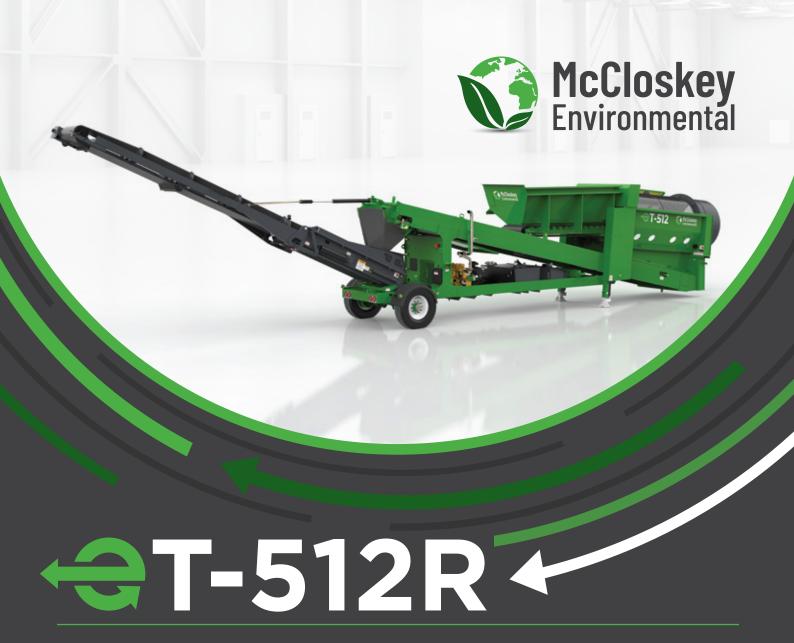

## WHEELED TROMMEL

The ET-512R Trommel provides McCloskey Enivronmental's customers with the functionality of our highly successful screener line-up with our patented radial conveyor. The ET-512 trommels are best suited for mid-size operations requiring portability and proven screening performance.

# **FEATURES**

- 5'x12' heavy duty trommel druM
- Wheeled mobility
- Integrated hydraulic folding stockpiling conveyors
- 55 kW (74 hp) engine
- Fast on-site setup time (10 minutes)
- Remote control radial conveyor

#### TROMMEL DRUM

Features a 5' x 12' steel drum, with numerous drum and screen options available.

#### RADIAL CONVEYOR

Radial conveyor offers the trommel a 4.5m (14' 9") stockpile height.

## WHEEL ED MOBILITY

Unit with 2 single axles.