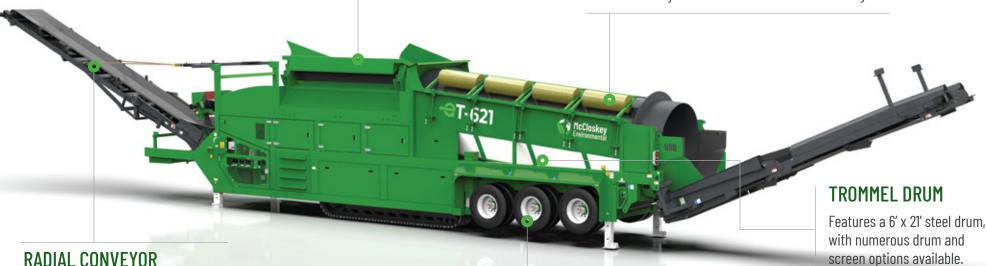

### RADIAL CONVEYOR

Radial conveyor offers the trommel a 4.98m (16' 4") stockpile height.

# **FEATURES**

- 6'x21' heavy duty trommel drum
- 130kW (174Hp) engine
- Integrated hydraulic folding stockpiling conveyors
- Remote control radial conveyor
- Fast on-site setup time (10 minutes)