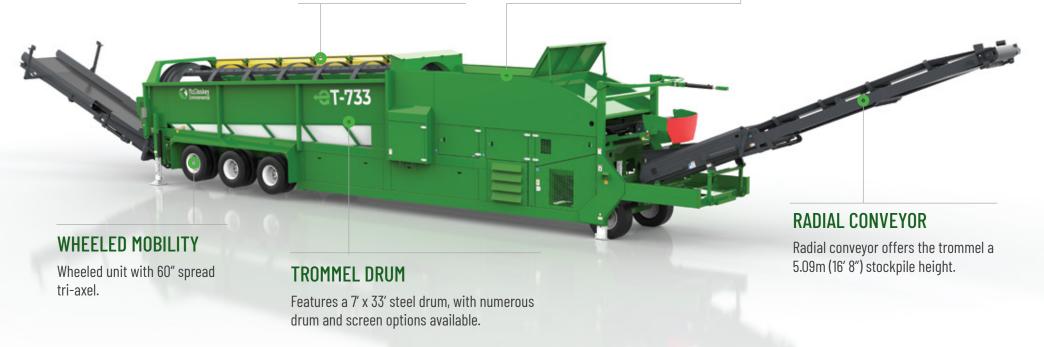

## **FEATURES**

- 7'x33' heavy duty trommel drum
- Wheeled mobility
- Integrated hydraulic folding stockpiling conveyors
- 130 kW (174 hp) engine
- Fast on-site setup time (10 minutes)
- Remote control radial conveyor

RADIAL CONVEYOR

5.09M (16' 8")

© Copyright 2024 McCloskey Environmental. All rights reserved. McCloskey is a trademark of McCloskey International

4.12M (13' 6")

McCloskey Environmental reserves the right to make changes to the information and design of the machines on this brochure without reservation and notification to the users. Information at time of print considered accurate — McCloskey Environmental assumes no liability resulting from errors or omissions in this document.