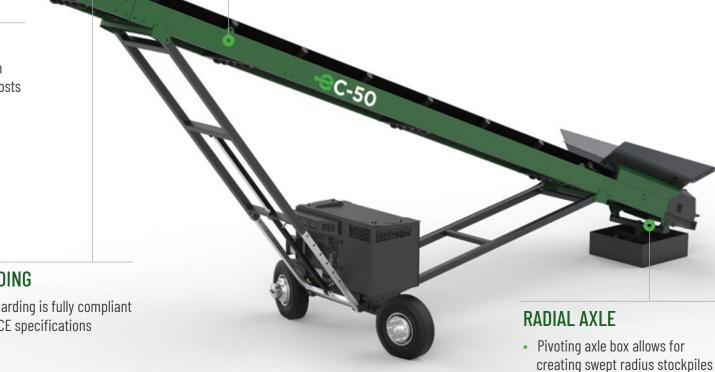

tockpiling operations. The conveyor is perfect for both material stockpiling or material transfer between machines.

The machine's small footprint makes it perfect for sites with spatial constraints.

Four of these units can be transported in a 40ft, high cube, open top container, thereby substantially reducing transport costs.

## **FEATURES**

- 800mm (32") wide heavy duty 50' long conveyor
- Large feed hopper
- Close coupled, diesel powered or electric powered
- Fast on site setup time 5 minutes

- Adjustable feedboot height to minimize impact
- Feedboot extensions

#### **COUPLES WITH CRUSHING & SCREENING**

• Can be coupled with McCloskey crushers and screeners maximum production



#### **TRANSPORT FRIENDLY**

 Units can be containerised, which significantly reduces transport costs



### **GUARDING**

• All guarding is fully compliant with CE specifications

#### **DIMENSIONS AND CAPACITIES**

| ENGINE           | CAT 2.2 36.5KW (49HP) STAGE V / TIER 4 FINAL | TRANSPORT WIDTH               | 2.49M (8′ 2″)       | STOCKPILE CAPACITY @ 22 DEGREES | 384 CU. M (502 CU. YDS.) |
|------------------|----------------------------------------------|-------------------------------|---------------------|---------------------------------|--------------------------|
| TRANSPORT HEIGHT | 3.04M (9′ 11″)                               | WEIGHT                        | 4,100 KG (9,020 LB) | PRODUCTION                      | 400 TPH (440 USTPH)      |
| TRANSPORT LENGTH | 11.99M (39′ 4″)                              | STOCKPILE HEIGHT @ 22 DEGREES | 6.365M (20' 11")    |