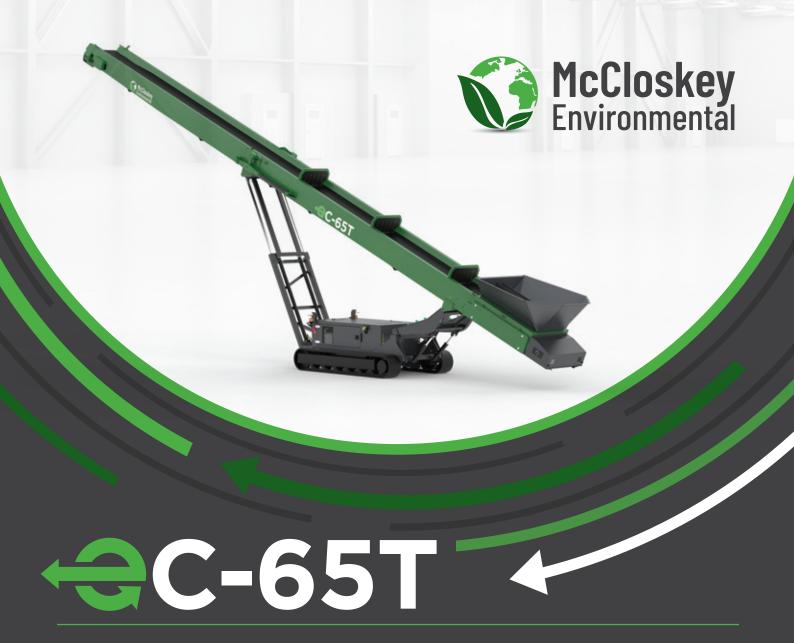

# HIGH CAPACITY STOCKPILING

The McCloskey™ EC-65T sets the standard for high capacity, high mobility stackers. The EC-65T comes with an impressive array of features, including a large hopper, full-length guarding, an easily accessible engine bay, an impact section under the feed boot and an adjustable feed boot height. When the EC-65T arrives at a job site, it takes only a few minutes to set up and get to work. As is the case with all McCloskey stackers, the EC-65T features a setback design for maximum stockpiling.

At 65' long, the EC-65T is the entry point for McCloskey tracked stackers, which are also available in 80', 100' and custom lengths.

## TRANSPORT FRIENDLY

 At only 2.23m wide, the EC-65T is easily transported between job sites.

## **LARGE HOPPER**

 The large hopper allows operators to make the most efficient use of the EC-65T's high volume capabilities.

## STOCKPILING ABILITY

 At 40" wide and 65' long, the conveyor is able to handle large amounts of product.