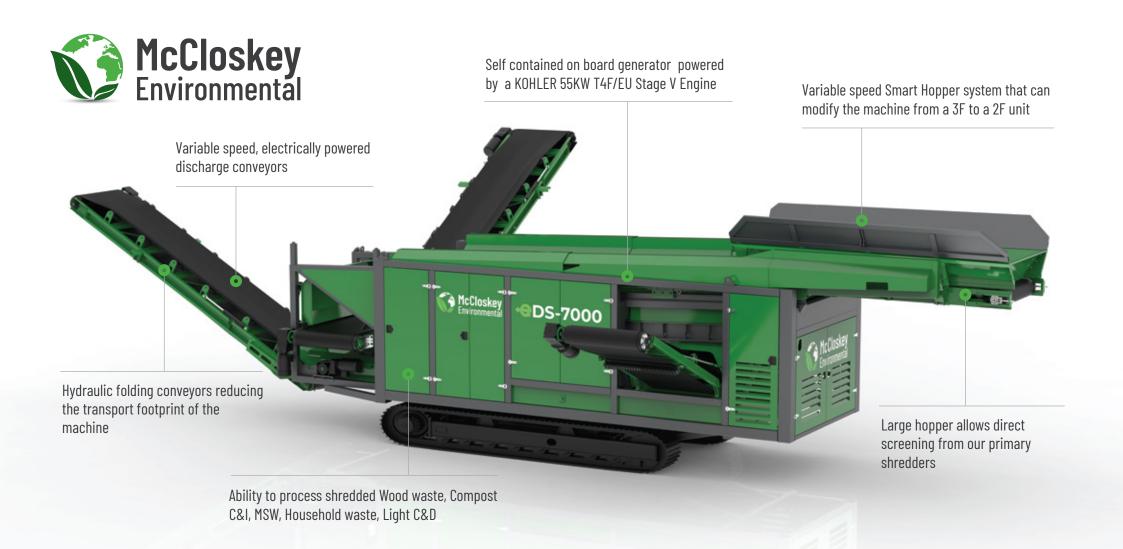

The addition of the smart hopper allows the machine to be changed from a 3 fraction to 2 fraction machine, and the EDS-7000 comes with the following features as standard.

## **FEATURES**

- 7m total screen length- F1 2.5m / F2 4.5m
- Full on board diesel electric generator- Can also be powered by mains
- Variable speed controls on screen deck and conveyors
- KOHLER 55KW T4F/EU Stage V Engines

- 4m tracks for superior maneuverability and stability
- 2F/3F product production
- User friendly controls
- Disc screening technology